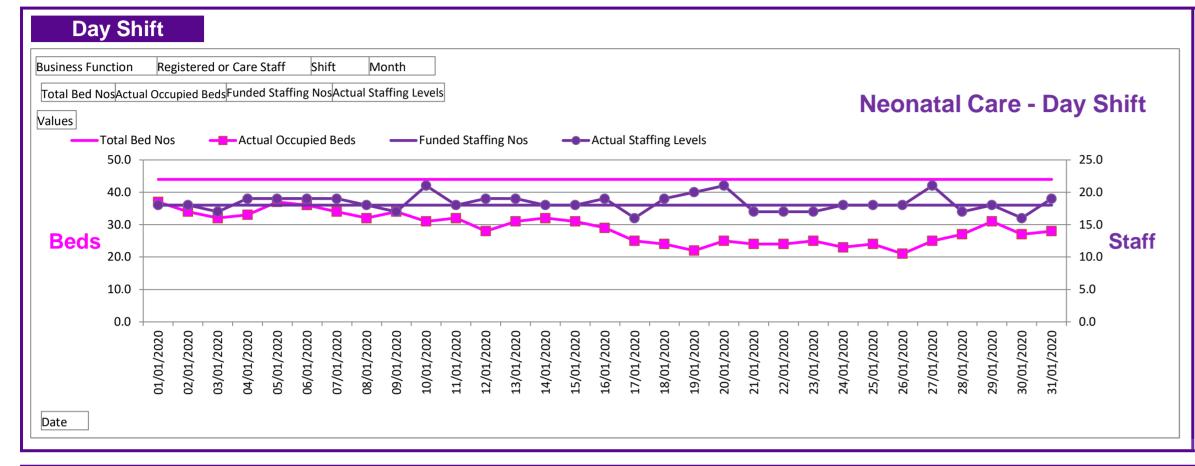

Funded WTE Registered 121
Unregistered 11.2
Total 132.2

Current WTE Registered 119.8
Unregistered 14
Total 133.8

Number of shifts lost to Sickness Absence

Registered 79

Unregistered 17

Total 96

The overall occupancy for the month of January 2020 was 65.6% with Intensive Care at 59.4%, High Dependency at 77.4% and Low Dependency at 62.3%. There were no staffing breaches in month. Interviews for next intake of Band 5s completed and should be in post by end of March 2020

**Narrative** 

**Narrative** 

The overall occupancy for the month of January 2020 was 65.6% with Intensive Care at 59.4%, High Dependency at 77.4% and Low Dependency at 62.3%. There were no staffing breaches in month. Interviews for next intake of Band 5s completed and should be in post by end of March 2020