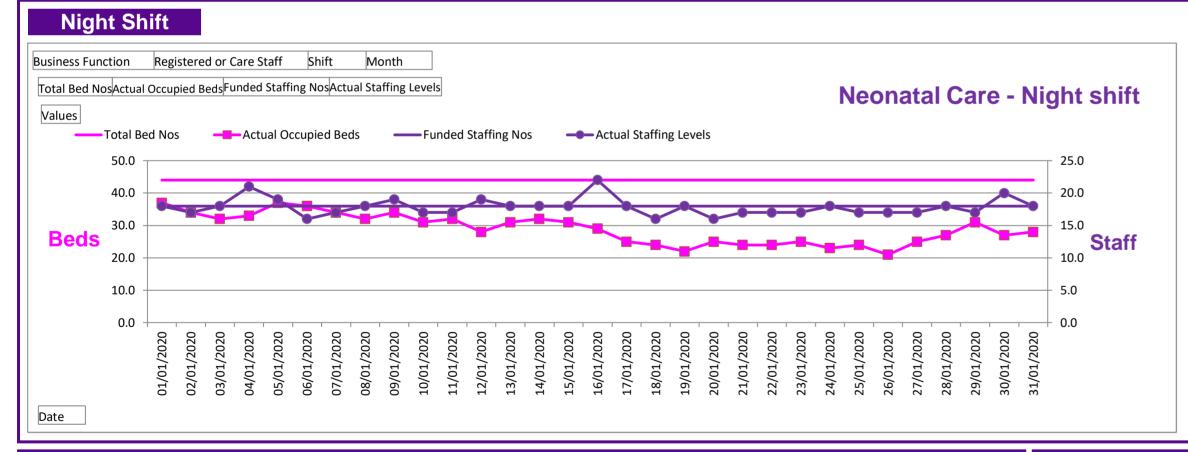

Funded WTE Registered 121
Unregistered 11.2
Total 132.2

Current WTE Registered 119.8
Unregistered 14
Total 133.8

Number of shifts lost to Sickness Absence

Registered 79

Unregistered 17

Total 96

The overall occupancy for the month of January 2020 was 65.6% with Intensive Care at 59.4%, High Dependency at 77.4% and Low Dependency at 62.3%. There were no staffing breaches in month. Interviews for next intake of Band 5s completed and should be in post by end of March 2020

**Narrative** 

**Narrative** 

The overall occupancy for the month of January 2020 was 65.6% with Intensive Care at 59.4%, High Dependency at 77.4% and Low Dependency at 62.3%. There were no staffing breaches in month. Interviews for next intake of Band 5s completed and should be in post by end of March 2020