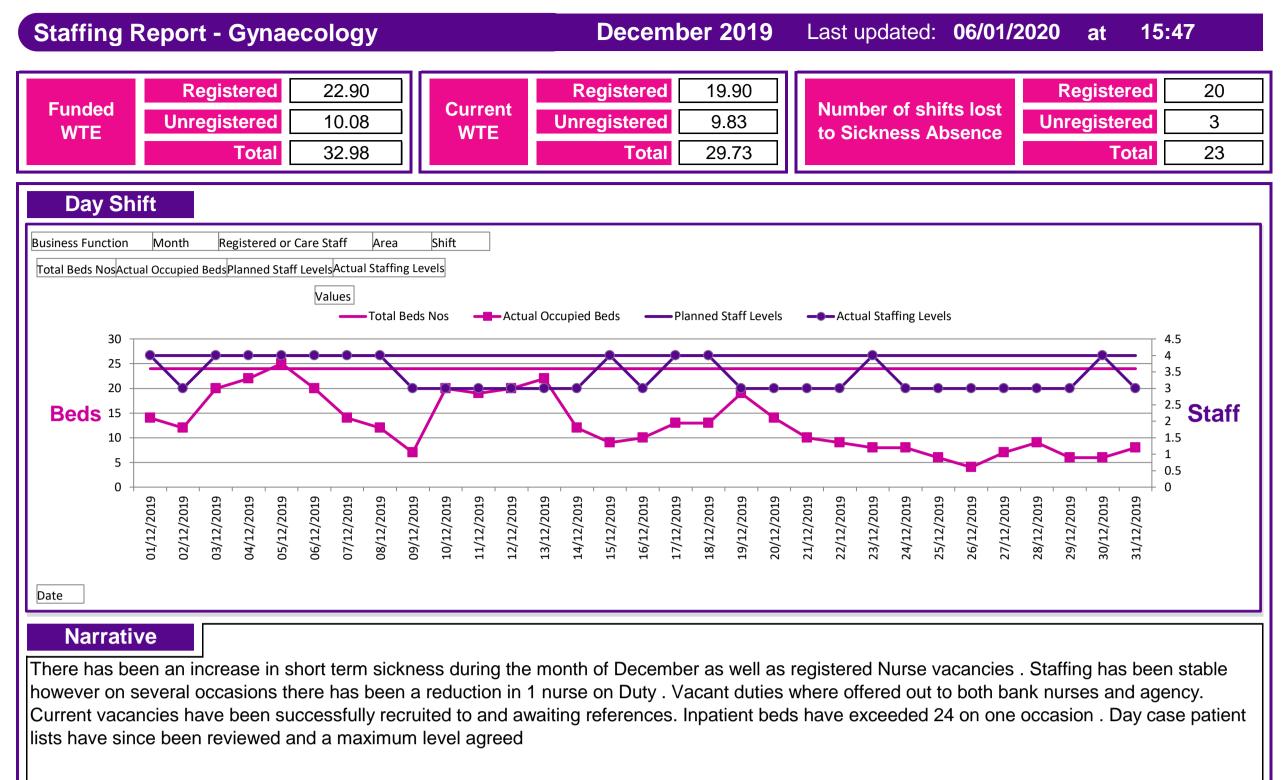

| 20<br>Beds 15<br>10<br>5                                                   |                          |                                                   |                                    | •                               |                               |                                  |                                    | -             |                    |            |            | -          |            |                |            |            |            |            |            |                |            |            |            | <ul> <li>2.5</li> <li>2</li> <li>1.5</li> <li>0.5</li> </ul> |
|----------------------------------------------------------------------------|--------------------------|---------------------------------------------------|----------------