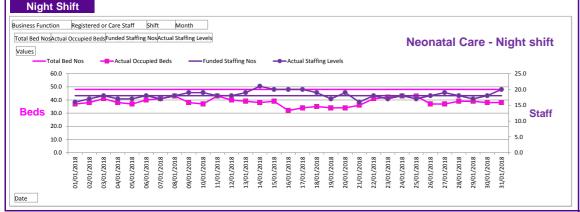

## Narrative

The overall occupancy for the month of January 2018 was 82.3% with Intensive care at 87.9%, High Dependency at 126.6% and Low Dependency at 63.4%. The unit was closed to admissions on 40 shifts none of which were due to staffing issues. Sickness has increased this month with the increase being in short term absences. All are being managed appropriately with help from the HR Advisor. The recruitment for Band 5 Neonatal Nurses with a start date of March 2018 is currently live.

Staffing Concerns

Increase in sickness absence this month. Recruitment for Band 5 Neonatal Nurse in progress.

Number of shifts where staffing levels are not compliant with planned levels

Number of staffing related concerns escalated to Matron or higher