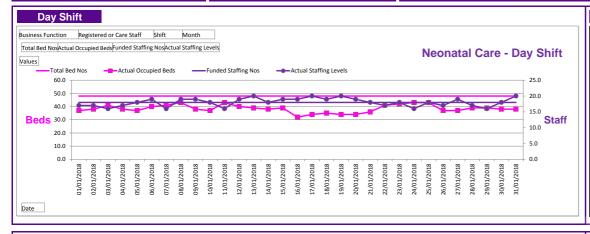

## Narrative

The overall occupancy for the month of January 2018 was 82.3% with Intensive care at 87.9%, High Dependency at 126.6% and Low Dependency at 63.4%. The unit was closed to admissions on 40 shifts none of which were due to staffing issues. Sickness has increased this month with the increase being in short term absences. All are being managed appropriately with help from the HR Advisor. The recruitment for Band 5 Neonatal Nurses with a start date of March 2018 is currently live.

Staffing Concerns

Increase in sickness absence this month. Recruitment for Band 5 Neonatal Nurse in progress.

Number of shifts where staffing levels are not compliant with planned levels

Number of staffing related concerns escalated to Matron or higher