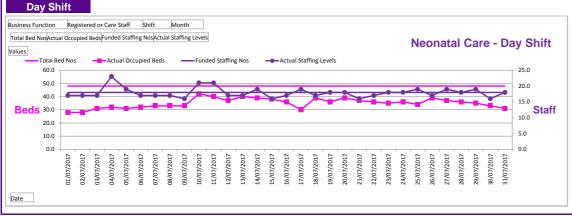

## **Narrative**

The overall occupancy for the month of July was 83.5% with Intensive care at 95.4%. High Dependency at 68.3% and Low Dependency at 108%. The unit was on Red Status for 31 shifts all due to acitivity none for staffing issues. The current recruitment for Band 5 staff successfully appointed 8.8 WTE staff - all of which need to complete the ODN Neonatal Induction Programme which commences in October 2017. Due to success at interview for ANNP training 5 staff will be moving from the clinical workforce and a further recruitment is planned for staff with existing neonatal experience.

## **Narrative**

The overall occupancy for the month of July was 83.5% with Intensive care at 95.4%, High Dependency at 68.3% and Low Dependency at 108%. The unit was on Red Status for 31 shifts all due to acitivity none for staffing issues. The current recruitment for Band 5 staff successfully appointed 8.8 WTE staff - all of which need to complete the ODN Neonatal Induction Programme which commences in October 2017. Due to success at interview for ANNP training 5 staff will be moving from the clinical workforce and a further recruitment is planned for staff with existing neonatal experience.