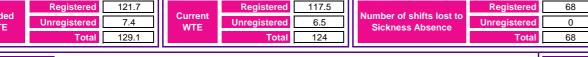

Staffing Report - Neonatal Care **July 2017** Last updated: 04/08/2017

121.7 117.5 Registered Registered **Funded** Current lumber of shifts lost to 7.4 6.5 Unregistered Unregistered **Sickness Absence** WTE WTE 129.1 **Total** Total 124