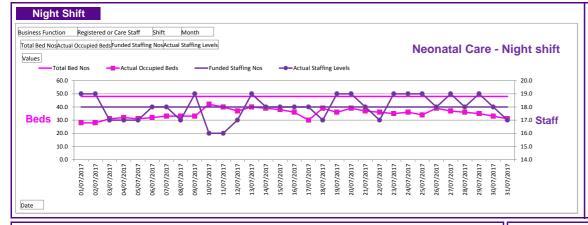

## **Narrative**

The overall occupancy for the month of July was 83.5% with Intensive care at 95.4%. High Dependency at 68.3% and Low Dependency at 108%. The unit was on Red Status for 31 shifts all due to acitivity none for staffing issues. The current recruitment for Band 5 staff successfully appointed 8.8 WTE staff - all of which need to complete the ODN Neonatal Induction Programme which commences in October 2017. Due to success at interview for ANNP training 5 staff will be moving from the clinical workforce and a further recruitment is planned for staff with existing neonatal experience.

## **Narrative**

The overall occupancy for the month of July was 83.5% with Intensive care at 95.4%, High Dependency at 68.3% and Low Dependency at 108%. The unit was on Red Status for 31 shifts all due to acitivity none for staffing issues. The current recruitment for Band 5 staff successfully appointed 8.8 WTE staff - all of which need to complete the ODN Neonatal Induction Programme which commences in October 2017. Due to success at interview for ANNP training 5 staff will be moving from the clinical workforce and a further recruitment is planned for staff with existing neonatal experience.